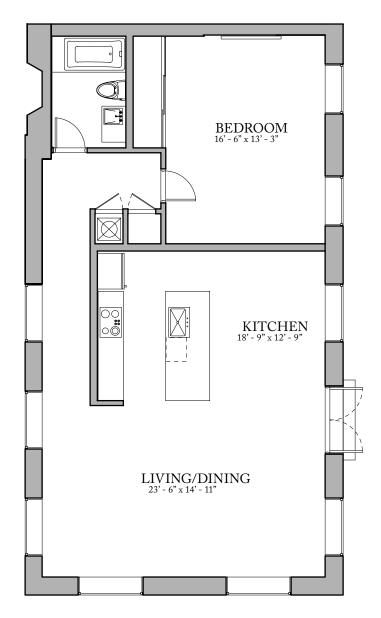

## Unit R01 garden penthouse

FLOOR 1 1 Bedroom, 1 Bath 1283 SQUARE FEET

Residences: Waterfall Views Historic Details Spacious Open Floorplans Keyless Entry System Video Security System Zoned Climate Control Washer & Dryer Units