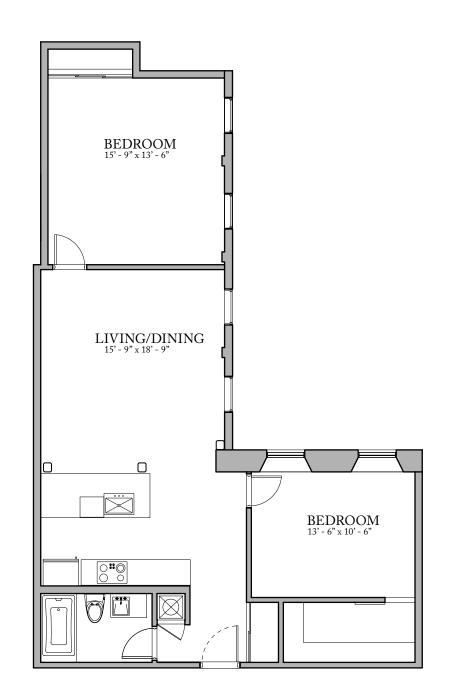

## Unit 208

FLOOR 2 2 Bedroom, 1 Bath 1088 SQUARE FEET

Residences: Waterfall Views Historic Details Spacious Open Floorplans Keyless Entry System Video Security System Zoned Climate Control Washer & Dryer Units