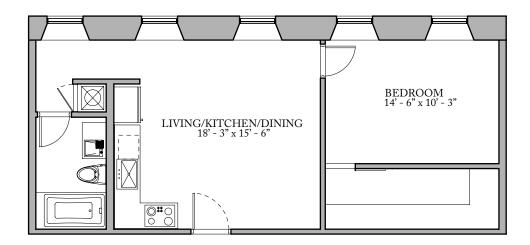

## Unit 206

FLOOR 2 1 Bedroom, 1 Bath 704 SQUARE FEET

Residences: Waterfall Views Historic Details Spacious Open Floorplans Keyless Entry System Video Sacurity System

Video Security System Zoned Climate Control Washer & Dryer Units