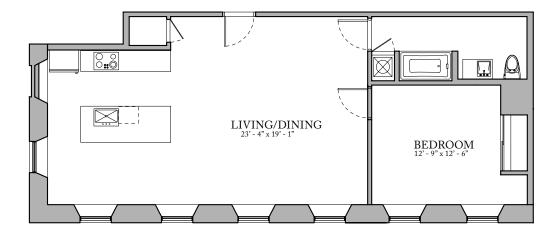

## Unit 201

FLOOR 2 1 Bedroom, 1 Bath 1024 SQUARE FEET

Residences: Waterfall Views Historic Details Spacious Open Floorplans Keyless Entry System Video Security System Zoned Climate Control Washer & Dryer Units

Kitchen & Living Spaces: Open Kitchens Exotic Hardwood Floors Custom Lacquer Cabinetry Granite Countertops Jenn Air Floating Glass Appliances

Bathrooms: Designer Fixtures

Italian Tile Marble Countertops Custom Floating Vanities Custom Medicine Cabinets

Landscape:

Riverfront Promenade Abundant Greenspace Waterfall Observation Deck Private Gardens Recreational Boat Ramp Grill & Cookout Terrace