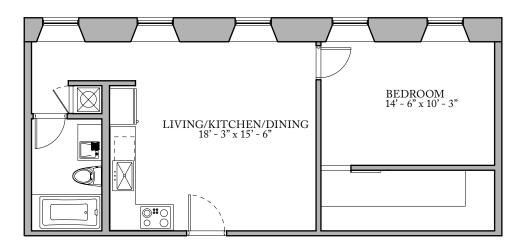

## Unit 106

FLOOR 1 1 Bedroom, 1 Bath 704 SQUARE FEET

Residences: Waterfall Views Historic Details Spacious Open Floorplans Keyless Entry System Video Security System Zoned Climate Control Washer & Dryer Units