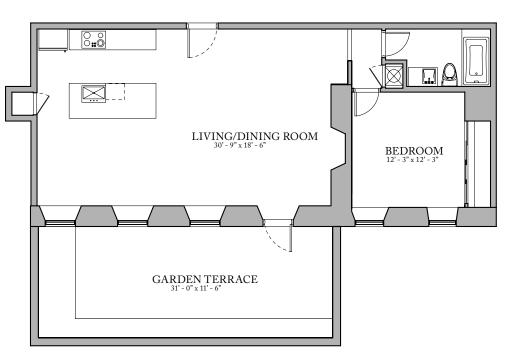

## $Unit \ 102 \, \text{garden unit}$

FLOOR 1 1 Bedroom, 1 Bath 1018 SQUARE FEET

Residences: Waterfall Views Historic Details

Historic Details Spacious Open Floorplans Keyless Entry System Video Security System Zoned Climate Control Washer & Dryer Units