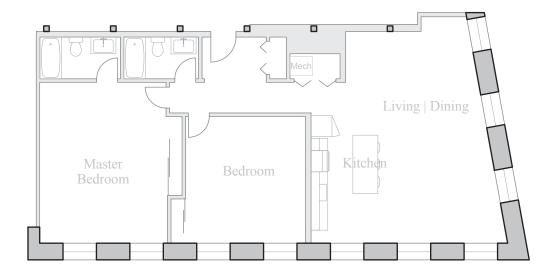

## **Unit 219**

FLOOR 2 2 Bedroom, 2 Bath 2330 SQUARE FEET

Residences:

Waterfall Views Historic Details Spacious Open Floorplans

Kitchen & Living Spaces:

Open Kitchens Granite Countertops Stainless Steel Appliances