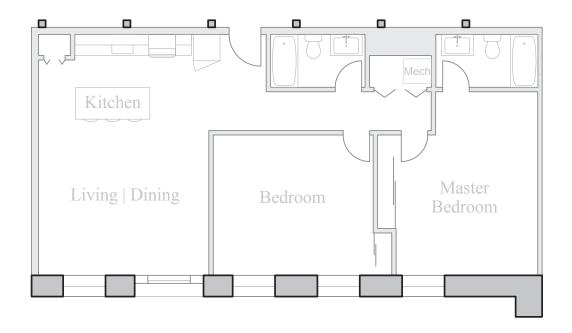

## **Unit 217**

FLOOR 2 2 Bedroom, 2 Bath 1060 SQUARE FEET

Residences:

Waterfall Views Historic Details Spacious Open Floorplans

Kitchen & Living Spaces:

Open Kitchens Granite Countertops Stainless Steel Appliances