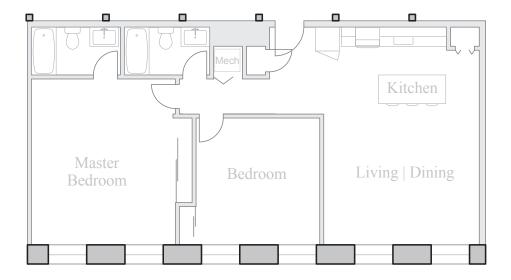

## **Unit 215**

FLOOR 2 2 Bedroom, 2 Bath 1050 SQUARE FEET

Residences:

Waterfall Views Historic Details Spacious Open Floorplans

Kitchen & Living Spaces:

Open Kitchens Granite Countertops Stainless Steel Appliances