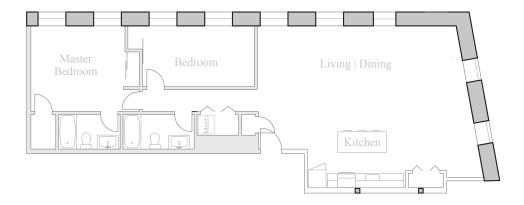

## **Unit 214**

FLOOR 2 2 Bedroom, 2 Bath 1230 SQUARE FEET

Residences:

Waterfall Views Historic Details Spacious Open Floorplans

Kitchen & Living Spaces:

Open Kitchens Granite Countertops Stainless Steel Appliances