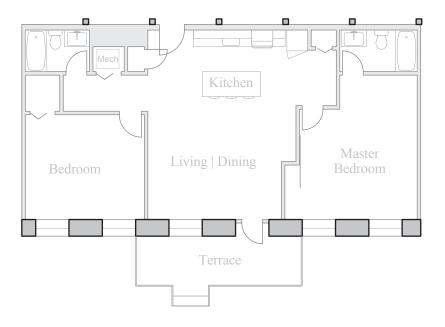

## **Unit 213**

FLOOR 2 2 Bedroom, 2 Bath 1160 SQUARE FEET

Residences:

Waterfall Views Historic Details Spacious Open Floorplans

Kitchen & Living Spaces:

Open Kitchens Granite Countertops Stainless Steel Appliances