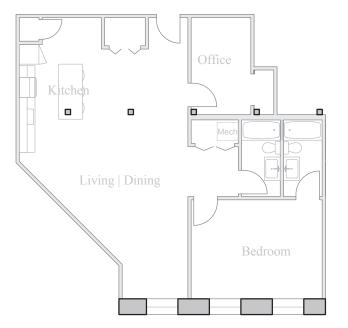

## Unit 211

FLOOR 2 1 Bedroom, 2 Bath, 1 Office 1130 SQUARE FEET

Residences: Waterfall Views Historic Details Spacious Open Floorplans

Kitchen & Living Spaces: Open Kitchens Granite Countertops Stainless Steel Appliances