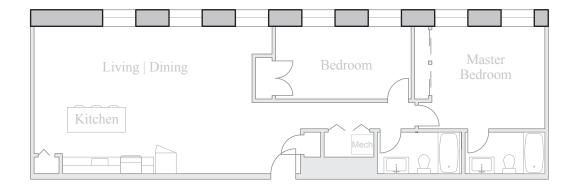

## Unit 210

FLOOR 2 2 Bedroom, 2 Bath 1070 SQUARE FEET

Residences: Waterfall Views Historic Details Spacious Open Floorplans

Kitchen & Living Spaces: Open Kitchens Granite Countertops Stainless Steel Appliances