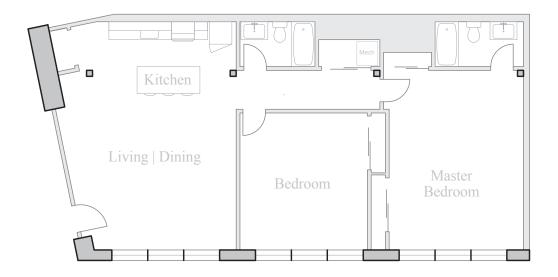

## Unit 208

FLOOR 2 2 Bedroom, 2 Bath 1260 SQUARE FEET

Residences:

Waterfall Views Historic Details Spacious Open Floorplans

Kitchen & Living Spaces:

Open Kitchens Granite Countertops Stainless Steel Appliances