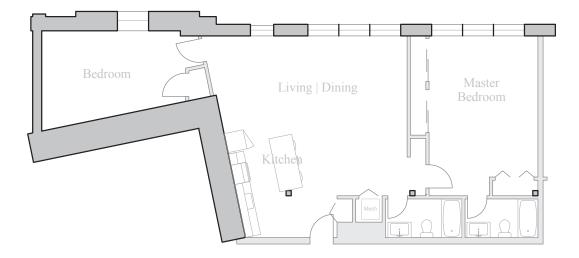

## **Unit 207**

FLOOR 2 2 Bedroom, 2 Bath 1275 SQUARE FEET

Residences:

Waterfall Views Historic Details Spacious Open Floorplans

Kitchen & Living Spaces:

Open Kitchens Granite Countertops Stainless Steel Appliances