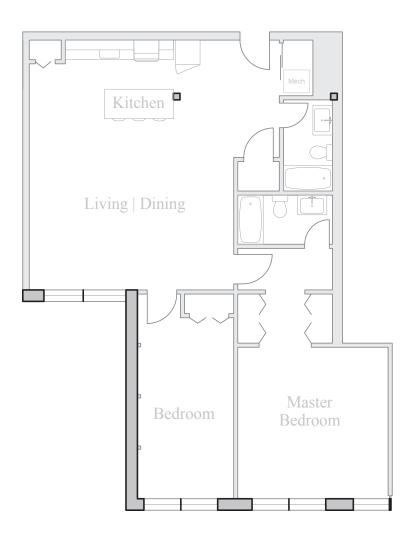

## **Unit 206**

FLOOR 2 2 Bedroom, 2 Bath 1280 SQUARE FEET

Residences:

Waterfall Views Historic Details Spacious Open Floorplans

Kitchen & Living Spaces:

Open Kitchens Granite Countertops Stainless Steel Appliances