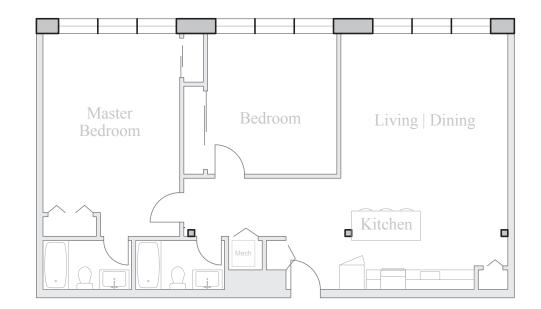

## Unit 205

FLOOR 2 2 Bedroom, 2 Bath 1220 SQUARE FEET

Residences: Waterfall Views Historic Details Spacious Open Floorplans

Kitchen & Living Spaces: Open Kitchens Granite Countertops Stainless Steel Appliances