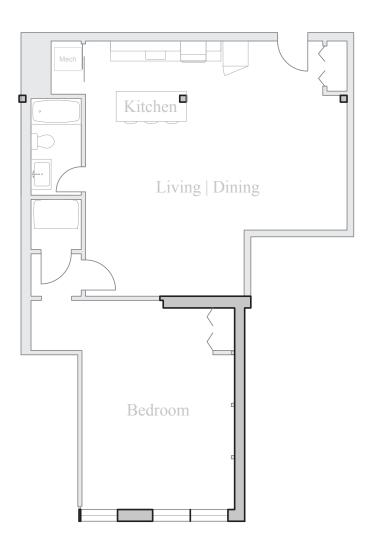

## **Unit 204**

FLOOR 2 1 Bedroom, 1 Bath 1060 SQUARE FEET

Residences:

Waterfall Views Historic Details Spacious Open Floorplans

Kitchen & Living Spaces:

Open Kitchens Granite Countertops Stainless Steel Appliances