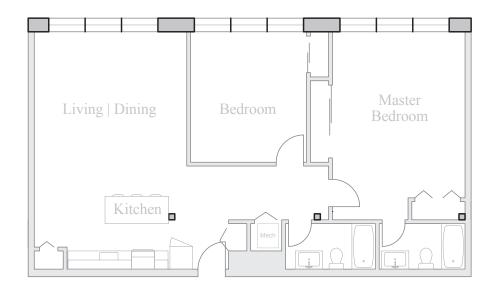

## Unit 203

FLOOR 2 2 Bedroom, 2 Bath 1230 SQUARE FEET

Residences:

Waterfall Views Historic Details Spacious Open Floorplans

Kitchen & Living Spaces:

Open Kitchens Granite Countertops Stainless Steel Appliances