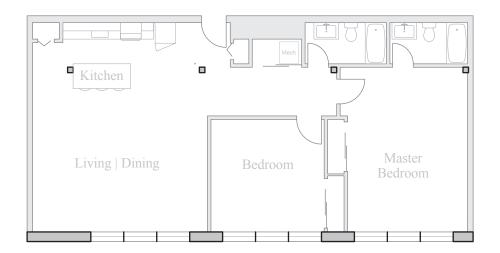

## Unit 202

FLOOR 2 2 Bedroom, 2 Bath 1320 SQUARE FEET

Residences: Waterfall Views Historic Details Spacious Open Floorplans

Kitchen & Living Spaces: Open Kitchens Granite Countertops Stainless Steel Appliances