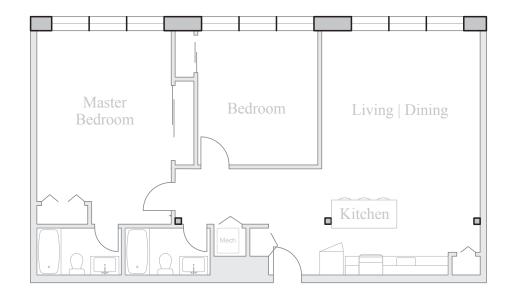

## Unit 201

FLOOR 2 2 Bedroom, 2 Bath 1220 SQUARE FEET

Residences:

Waterfall Views Historic Details Spacious Open Floorplans

Kitchen & Living Spaces:

Open Kitchens Granite Countertops Stainless Steel Appliances