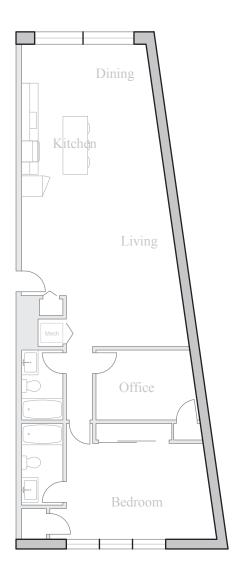

## Unit 200

FLOOR 2 1 Bedroom, 2 Bath, 1 Office 1140 SQUARE FEET

Residences:

Waterfall Views Historic Details Spacious Open Floorplans

Kitchen & Living Spaces:

Open Kitchens Granite Countertops Stainless Steel Appliances