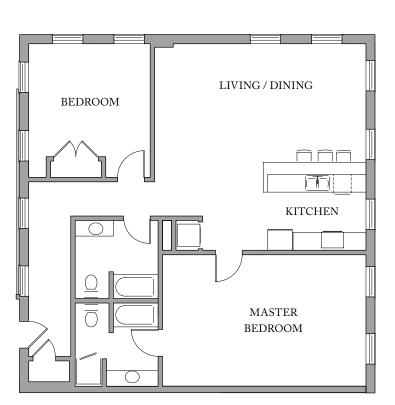

## Unit R02

FLOOR 1 2 Bedroom, 2 Bath 1,453 SQUARE FEET

Residences:

Waterfall Views Historic Details Spacious Open Floorplans

Kitchen & Living Spaces:

Open Kitchens Granite Countertops Stainless Steel Appliances