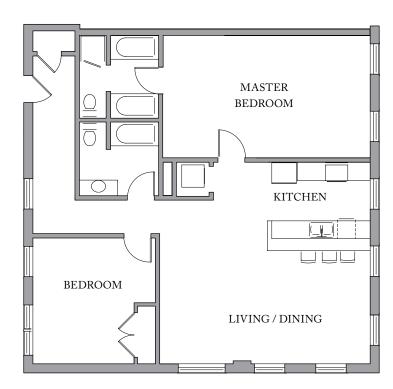

## Unit R01

FLOOR 1 2 Bedroom, 2 Bath 1,406 SQUARE FEET

Residences: Waterfall Views Historic Details Spacious Open Floorplans

Kitchen & Living Spaces: Open Kitchens Granite Countertops Stainless Steel Appliances