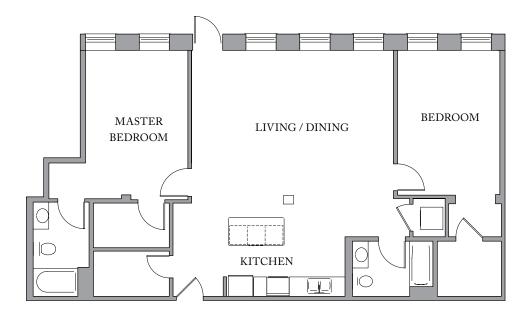

## Unit 103

FLOOR 1 2 Bedroom, 2 Bath 1,442 SQUARE FEET

Residences:

Waterfall Views Historic Details Spacious Open Floorplans

Kitchen & Living Spaces:

Open Kitchens Granite Countertops Stainless Steel Appliances