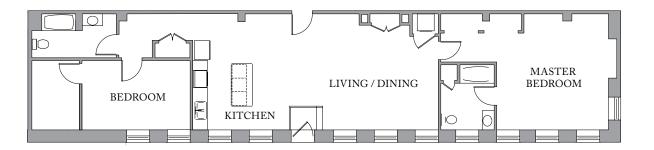

## **Unit 102**

FLOOR 1 2 Bedroom, 2 Bath 1,365 SQUARE FEET

Residences:

Waterfall Views Historic Details Spacious Open Floorplans

Kitchen & Living Spaces:

Open Kitchens Granite Countertops Stainless Steel Appliances