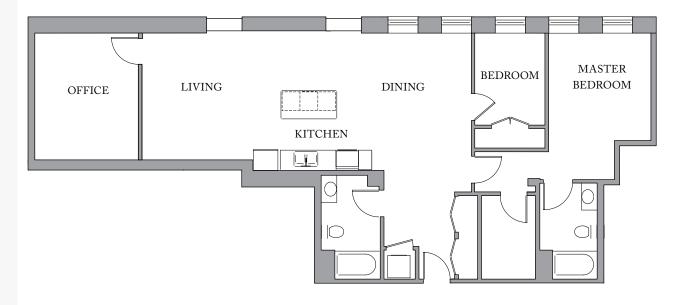

## Unit 101

FLOOR 1

1,460 SQUARE FEET

2 Bedroom, 2 Bath, Home Office

Residences:

Waterfall Views Historic Details Spacious Open Floorplans

Kitchen & Living Spaces:

Open Kitchens Granite Countertops Stainless Steel Appliances