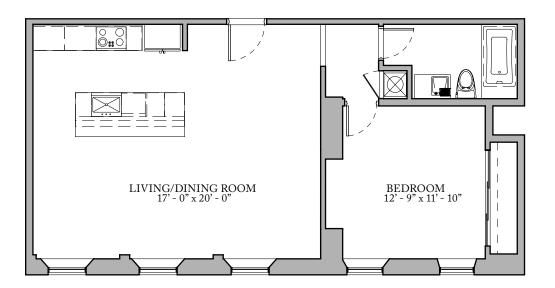

## Unit 402

FLOOR 4 1 Bedroom, 1 Bath 856 SQUARE FEET

Residences: Waterfall Views Historic Details Spacious Open Floorplans Keyless Entry System Video Security System Zoned Climate Control Washer & Dryer Units