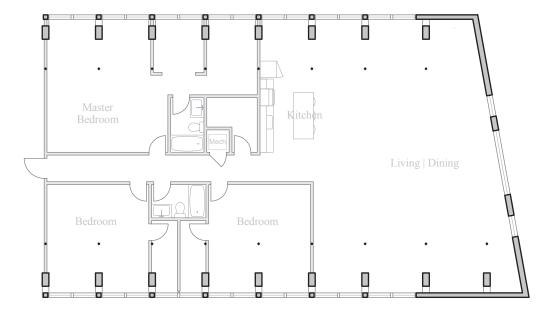

## Unit 614

FLOOR 6 3 Bedroom, 2 Bath 2730 SQUARE FEET

Residences:

Waterfall Views Historic Details Spacious Open Floorplans

Kitchen & Living Spaces:

Open Kitchens Granite Countertops Stainless Steel Appliances