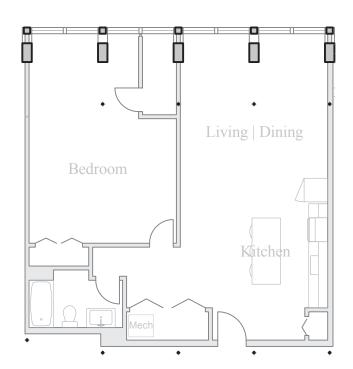

## Unit 613

FLOOR 6 1 Bedroom, 1 Bath 1000 SQUARE FEET

Residences: Waterfall Views Historic Details Spacious Open Floorplans

Kitchen & Living Spaces: Open Kitchens Granite Countertops Stainless Steel Appliances