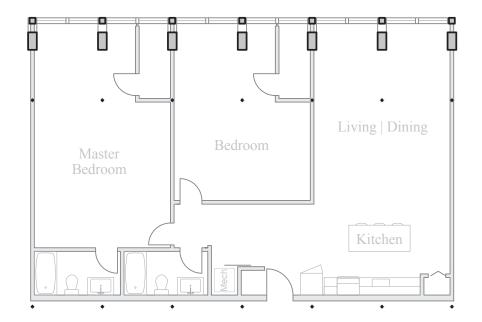

## Unit 612

FLOOR 6 2 Bedroom, 2 Bath 1460 SQUARE FEET

Residences: Waterfall Views Historic Details Spacious Open Floorplans

Kitchen & Living Spaces: Open Kitchens Granite Countertops Stainless Steel Appliances