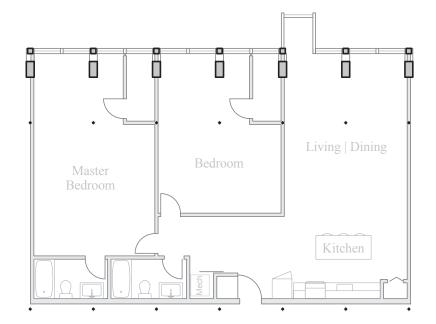

## Unit 611

FLOOR 6 2 Bedroom, 2 Bath 1470 SQUARE FEET

Residences: Waterfall Views Historic Details Spacious Open Floorplans

Kitchen & Living Spaces: Open Kitchens Granite Countertops Stainless Steel Appliances