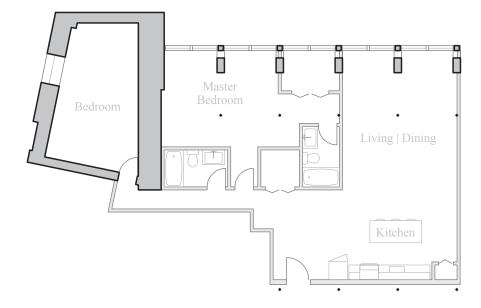

## Unit 610

FLOOR 6 2 Bedroom, 2 Bath 1330 SQUARE FEET

Residences:

Waterfall Views Historic Details Spacious Open Floorplans

Kitchen & Living Spaces:

Open Kitchens Granite Countertops Stainless Steel Appliances