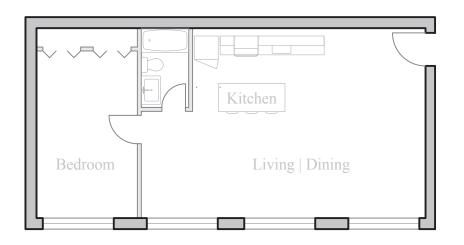

## Unit 600

FLOOR 6 1 Bedroom, 1 Bath 825 SQUARE FEET

Residences: Waterfall Views Historic Details Spacious Open Floorplans

Kitchen & Living Spaces: Open Kitchens Granite Countertops Stainless Steel Appliances