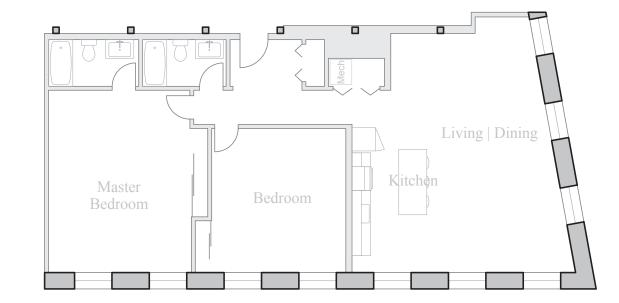

## Unit 519

FLOOR 5 2 Bedroom, 2 Bath 1350 SQUARE FEET

Residences: Waterfall Views Historic Details Spacious Open Floorplans

Kitchen & Living Spaces: Open Kitchens Granite Countertops Stainless Steel Appliances