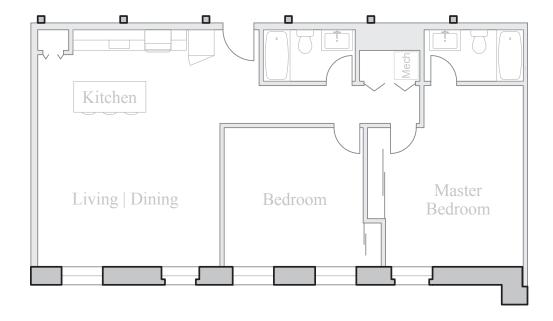

## Unit 517

FLOOR 5 2 Bedroom, 2 Bath 1085 SQUARE FEET

Residences:

Waterfall Views Historic Details Spacious Open Floorplans

Kitchen & Living Spaces:

Open Kitchens Granite Countertops Stainless Steel Appliances