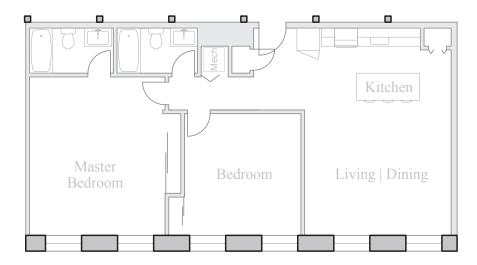

## Unit 515

FLOOR 5 2 Bedroom, 2 Bath 1075 SQUARE FEET

Residences:

Waterfall Views Historic Details Spacious Open Floorplans

Kitchen & Living Spaces:

Open Kitchens Granite Countertops Stainless Steel Appliances