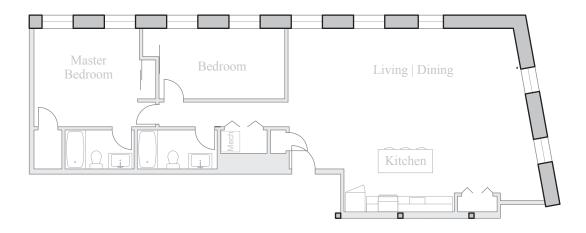

## Unit 514

FLOOR 5 2 Bedroom, 2 Bath 1270 SQUARE FEET

Residences:

Waterfall Views Historic Details Spacious Open Floorplans

Kitchen & Living Spaces:

Open Kitchens Granite Countertops Stainless Steel Appliances