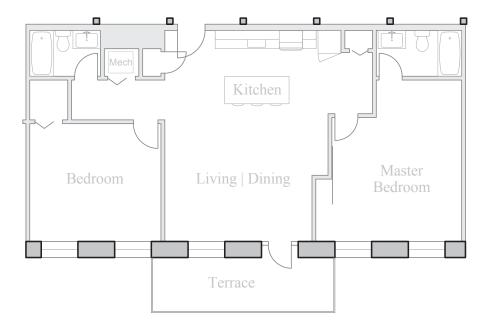

## Unit 513

FLOOR 5 2 Bedroom, 2 Bath 1080 SQUARE FEET

Residences:

Waterfall Views Historic Details Spacious Open Floorplans

Kitchen & Living Spaces:

Open Kitchens Granite Countertops Stainless Steel Appliances