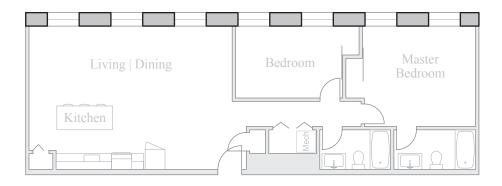

## Unit 512

FLOOR 5 2 Bedroom, 2 Bath 1015 SQUARE FEET

Residences:

Waterfall Views Historic Details Spacious Open Floorplans

Kitchen & Living Spaces: Open Kitchens

Granite Countertops
Stainless Steel Appliances