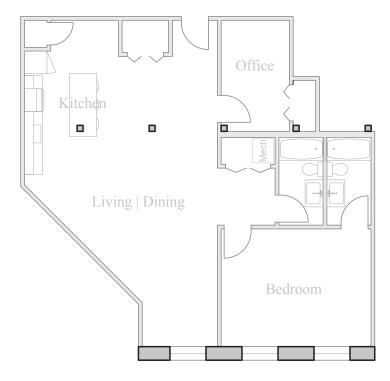

## Unit 511

FLOOR 5 1 Bedroom, 2 Bath, 1 Offce 1145 SQUARE FEET

Residences:

Waterfall Views Historic Details Spacious Open Floorplans

Kitchen & Living Spaces:

Open Kitchens Granite Countertops Stainless Steel Appliances