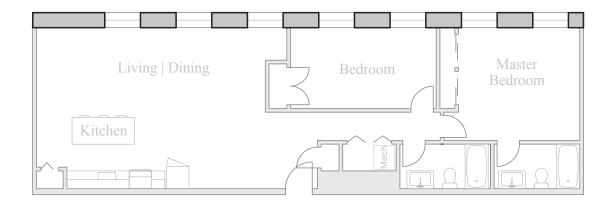

## Unit 510

FLOOR 5 2 Bedroom, 2 Bath 1100 SQUARE FEET

Residences:

Waterfall Views Historic Details Spacious Open Floorplans

Kitchen & Living Spaces:

Open Kitchens Granite Countertops Stainless Steel Appliances