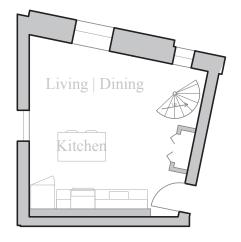

## **Unit** 509

FLOOR 5,6 1 Bedroom, 1 Bath 600 SQUARE FEET

Residences:

Waterfall Views Historic Details Spacious Open Floorplans

Kitchen & Living Spaces:

Open Kitchens Granite Countertops Stainless Steel Appliances