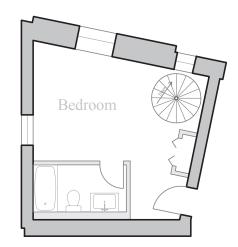

## **Unit** 509

FLOOR 5,6 1 Bedroom, 1 Bath 600 SQUARE FEET

Residences:

Waterfall Views Historic Details Spacious Open Floorplans

Kitchen & Living Spaces:

Open Kitchens Granite Countertops Stainless Steel Appliances