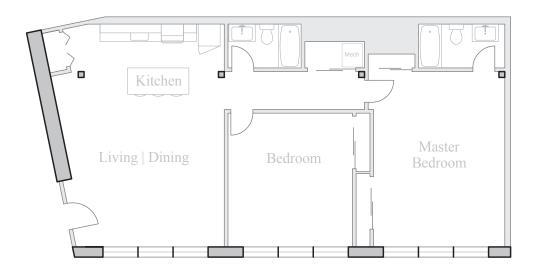

## **Unit 508**

FLOOR 5 2 Bedroom, 2 Bath 1285 SQUARE FEET

Residences:

Waterfall Views Historic Details Spacious Open Floorplans

Kitchen & Living Spaces:

Open Kitchens Granite Countertops Stainless Steel Appliances