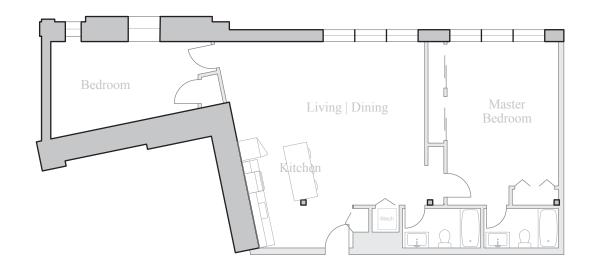

## Unit 507

FLOOR 5 2 Bedroom, 2 Bath 1240 SQUARE FEET

Residences: Waterfall Views Historic Details Spacious Open Floorplans

Kitchen & Living Spaces: Open Kitchens Granite Countertops Stainless Steel Appliances