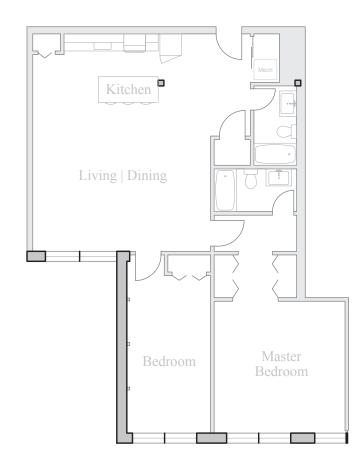

## Unit 506

FLOOR 5 2 Bedroom, 2 Bath 1290 SQUARE FEET

Residences: Waterfall Views Historic Details Spacious Open Floorplans

Kitchen & Living Spaces: Open Kitchens Granite Countertops Stainless Steel Appliances