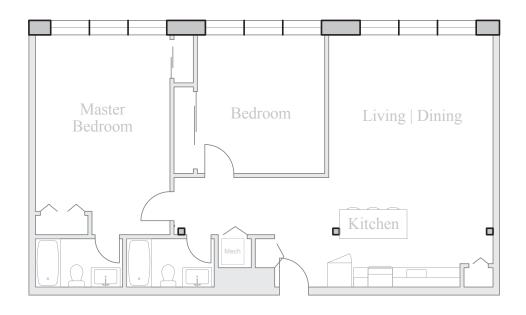

## Unit 505

FLOOR 5 2 Bedroom, 2 Bath 1235 SQUARE FEET

Residences:

Waterfall Views Historic Details Spacious Open Floorplans

Kitchen & Living Spaces:

Open Kitchens Granite Countertops Stainless Steel Appliances