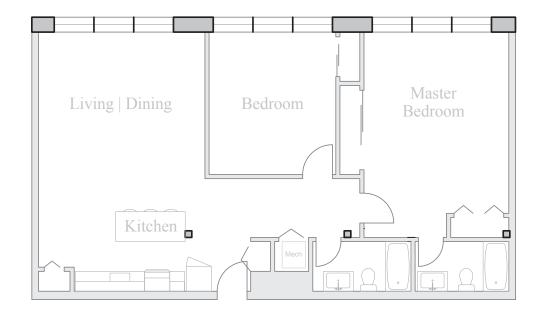

## Unit 503

FLOOR 5 2 Bedroom, 2 Bath 1235 SQUARE FEET

Residences:

Waterfall Views Historic Details Spacious Open Floorplans

Kitchen & Living Spaces:

Open Kitchens Granite Countertops Stainless Steel Appliances