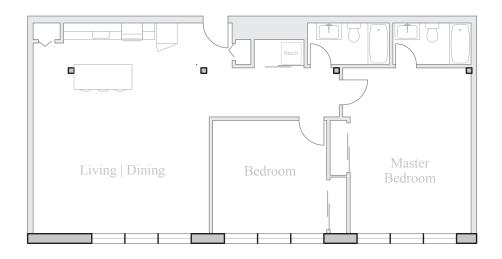

## Unit 502

FLOOR 5 2 Bedroom, 2 Bath 1340 SQUARE FEET

Residences:

Waterfall Views Historic Details Spacious Open Floorplans

Kitchen & Living Spaces: Open Kitchens

Granite Countertops Stainless Steel Appliances