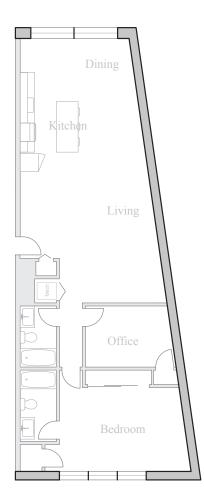

## **Unit** 500

FLOOR 5 2 Bedroom, 2 Bath, 1 Office 1155 SQUARE FEET

Residences:

Waterfall Views Historic Details Spacious Open Floorplans

Kitchen & Living Spaces:

Open Kitchens Granite Countertops Stainless Steel Appliances